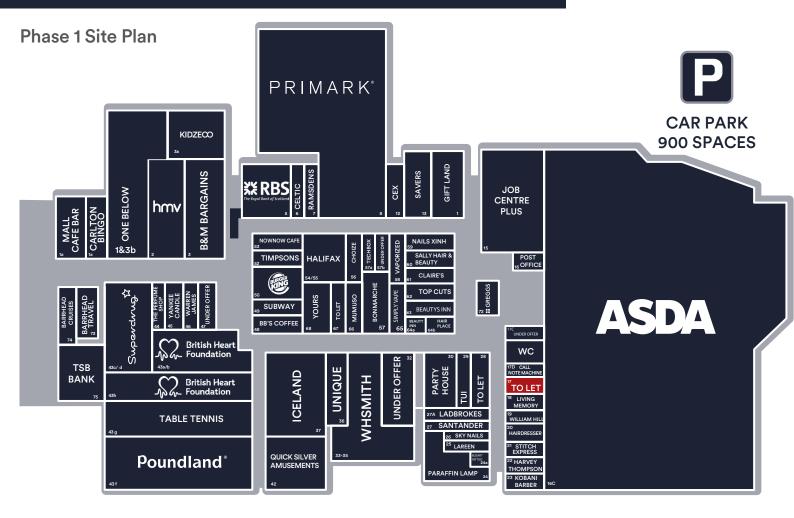

## **Description**

The Centre Livingston offers 7,200 car parking spaces. With key fashion anchors including Flannels, River Island, Primark, JD, M&S, H&M and Schuh, The Centre is the natural choice for the fashion-conscious shopper. This offer is bolstered by other popular retailers such as Boots, Superdrug and F&B outlets including Five Guys, Wagamama, Nando's, Subway and Greggs. It benefits from circa 1,166,666 visitors a month.