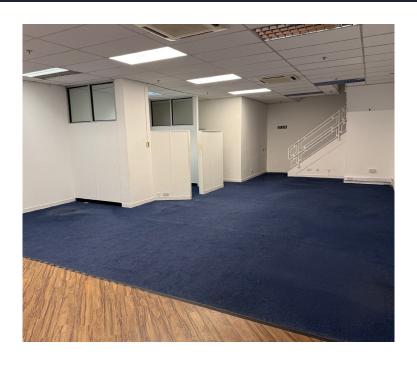

## Phase 1 Unit 17, The Centre, Livingston, EH54 6HR

- Ground Floor and First floor retail unit
- Close proximity to ASDA
- Other nearby retailers include Greggs, Iceland, H Samuel, Primark and Poundland

| TOTAL               | 1,357 | 126  |
|---------------------|-------|------|
| First Floor         | 480   | 44.6 |
| Ground Floor        | 877   | 81.4 |
| Areas (approx. NIA) | Sq.ft | Sq.m |