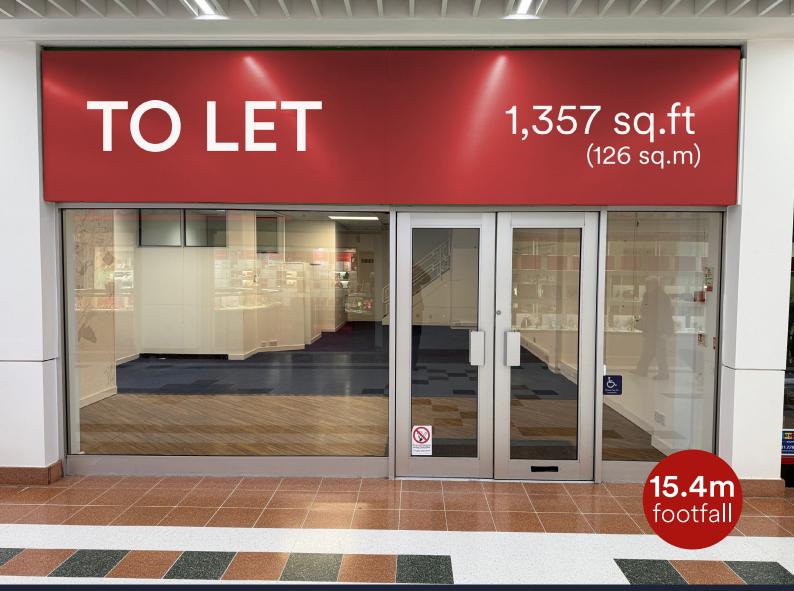

## Phase 1 Unit 17, The Centre, Livingston, EH54 6HR

- Ground Floor and First floor retail unit
- Close proximity to ASDA
- Other nearby retailers include Greggs, Iceland, H Samuel, Primark and Poundland

| TOTAL               | 1,357 | 126  |
|---------------------|-------|------|
| First Floor         | 480   | 44.6 |
| Ground Floor        | 877   | 81.4 |
| Areas (approx. NIA) | Sq.ft | Sq.m |